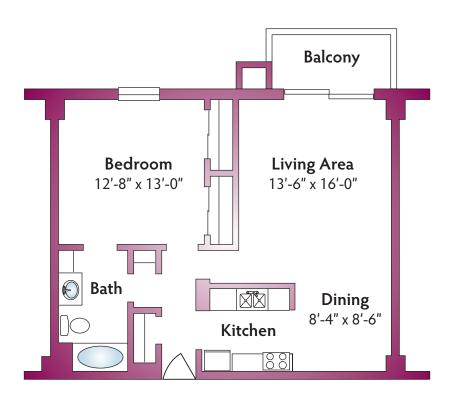

# The Dogwood

ONE BEDROOM, ONE BATH HOME 760 SQUARE FEET

MountVernonTowers.com • 404-255-3534