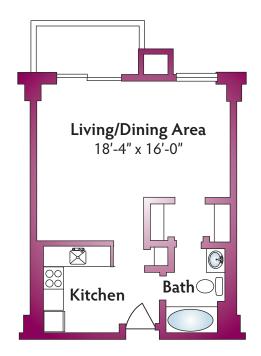

### The Azalea

STUDIO HOME 480 SQUARE FEET

MountVernonTowers.com • 404-255-3534