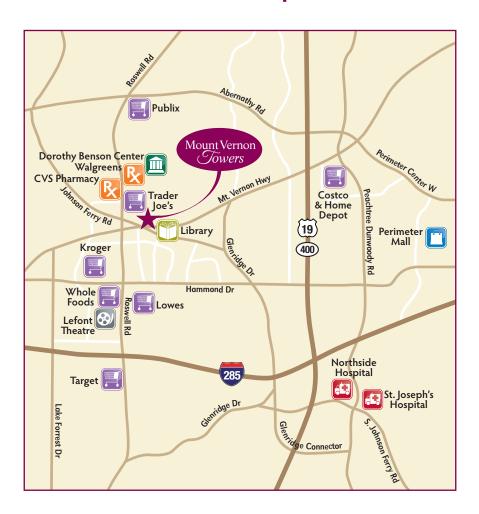

offer three room packages for you to choose from:

- Private room with shared commode
- Private room with private commode
- Private room with private bath and private commode

#### Our services include:

- 24 hour professional "awake staff"
- Nursing oversight
- 3 meals per day with several menu choices, two nutritious snacks
- Medication management
- Call lights in every room and bath
- Daily assistance with grooming and dressing
- 3 showers a week or as needed
- Weekly housekeeping and laundry services
- Scheduled activities like aqua aerobics classes and more

We also offer additional services such as assistance with incontinence products and respite care.

To schedule a personal tour, please call 404-255-3534 and ask to speak with our assisted living professionals.







## Area Map









### The Azalea

STUDIO HOME 480 SQUARE FEET

MountVernonTowers.com • 404-255-3534







# The Dogwood

ONE BEDROOM, ONE BATH HOME 760 SQUARE FEET

MountVernonTowers.com • 404-255-3534







# The Magnolia

TWO BEDROOM, TWO BATH HOME 1070 SQUARE FEET

MountVernonTowers.com • 404-255-3534