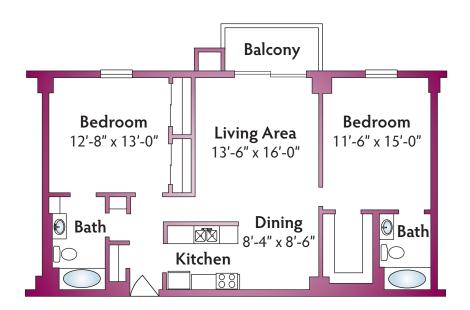

# The Magnolia

TWO BEDROOM, TWO BATH HOME 1070 SQUARE FEET

MountVernonTowers.com • 404-255-3534